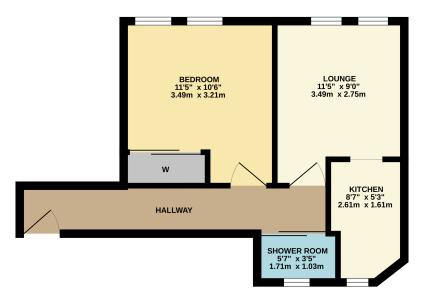

GROUND FLOOR 346 sq.ft. (32.2 sq.m.) approx.

ONE BEDROOM GROUND FLOOR FLAT

David Muir Estate Agents 2 Church Street, Dumbarton,

Tel 01389 734366 Fax 01389 742476

tracy@davidmuirestates.co.uk

Zoopla.co.uk